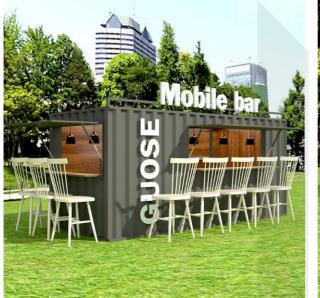

### **Container-Dining Bar**

#### **JZXF200826**

Technical index: Building size: 5800mm\*2800mm\*2896mm

Function use: retail store