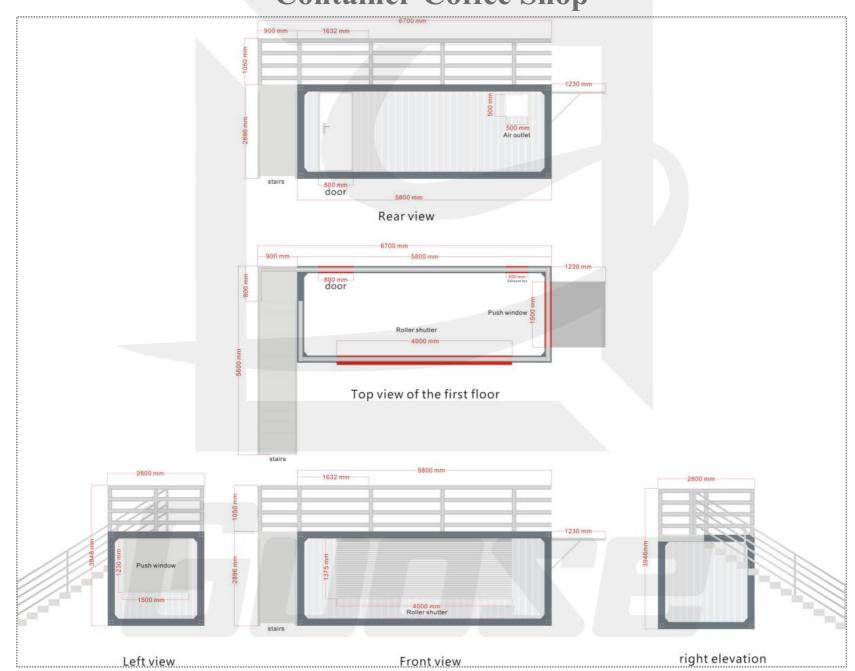

#### **Container-Coffee Shop**

#### **JZXF200809**

**Technical index:** Building size: 5800mm\*2800mm\*2896mm

Function use: retail store