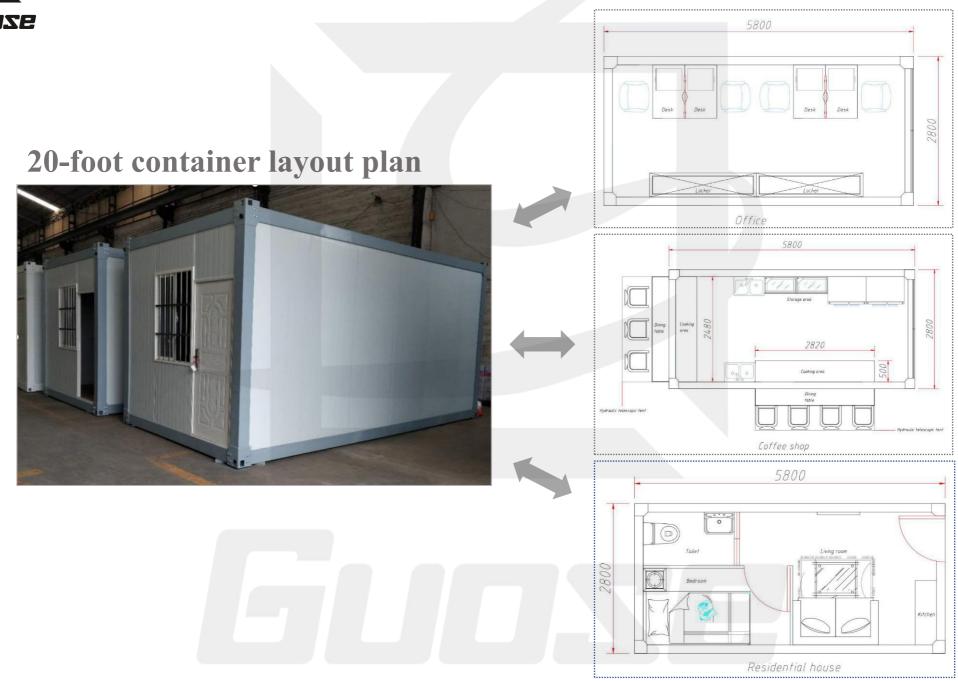

#### Size:

| Туре | Outer Length | Outer Wide | Outer Height |
|------|--------------|------------|--------------|
| 20ft | 5800mm       | 2800mm     | 2896mm       |
| 40ft | 11600mm      | 2800mm     | 2896mm       |

In addition to standard container sizes, our company can also provide custom container sizes

\*Because the width of road transportation does not exceed 3m, and the firmness of the structure and the site

Comprehensive consideration of hoisting, so the general maximum width of the container can be 3m.