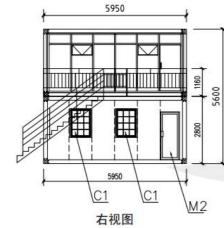

### **Container-Restaurant**

#### GSBS2020080605

**Technical index:** Building size: 3860mmx5950mmx2800mm (single container)

Function use: retail store