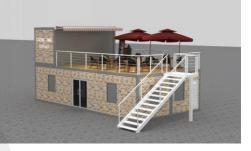

### **Container-Restaurant**

#### GSBS2020080605

**Technical index:** Building size: 3860mmx5950mmx2800mm (single container)

Function use: retail store