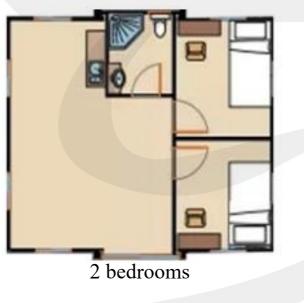

### **Expandable Container House**

#### feature:

It is easy to assemble and can be moved frequently. The important thing is that it has a sufficiently large usable area and spacious living space. All accessories have been assembled in the factory. The house can be folded to save space during transportation. When shipped to the destination, it can be installed quickly and easily on the ground.