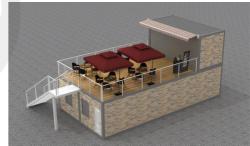

### **Container-Restaurant**

#### GSBS2020080605

**Technical index:** Building size: 3860mmx5950mmx2800mm (single container)

Function use: retail store