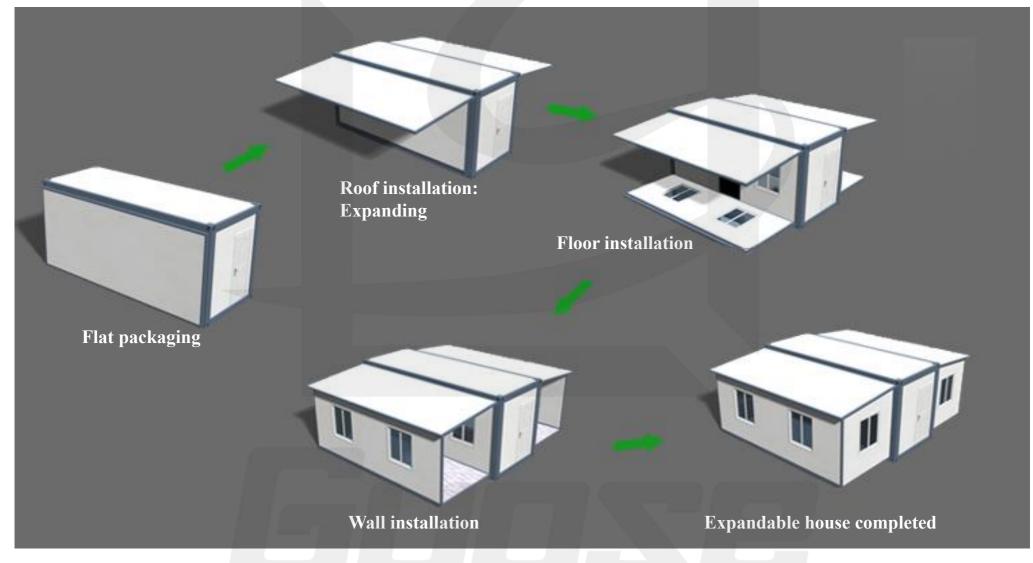

### **Expandable Container House**

#### feature:

It is easy to assemble and can be moved frequently. The important thing is that it has a sufficiently large usable area and spacious living space. All accessories have been assembled in the factory. The house can be folded to save space during transportation. When shipped to the destination, it can be installed quickly and easily on the ground.

### **Foldable Container House**