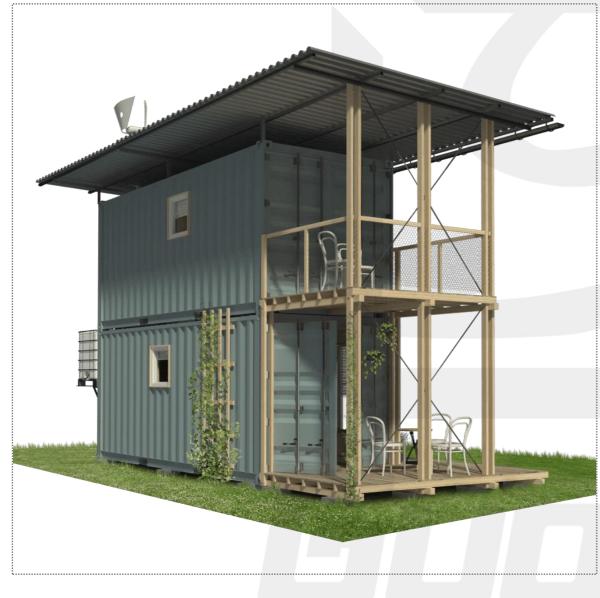

Function use: retail store







#### **Container-Restaurant**





















#### **Container-Coffee Shop**



#### **JZXF200809**

**Technical index:** Building size: 5800mm\*2800mm\*2896mm

Function use: retail store





### **Container-Coffee Shop**



#### **Container-Coffee Shop**







#### **JZXF200802**

**Technical index:** Building size: L6055mm\*W2896mm\*H2800mm

Function use: retail store













### **Container-Dining Bar**



#### **JZXF200826**

Technical index: Building size: 5800mm\*2800mm\*2896mm

Function use: retail store





### **Container-Car Wash**



#### **JZXF200812**

**Technical index:** Building size: 14,495mm\*5600mm\*3000mm

Function use: retail store





#### **Other Business Container Styles**





## **Residential Container-Household**



### **JZXF200707**













#### **Residential Container-Dormitory**







**JZXF200717** 







**JZXF200711** 





**JZXF200706** 

**JZXF200705** 



#### **Container-Toilet**





#### **Container-Toilet**



GSCONTAINER1006



**GSCONTAINER1008** 





### **Expandable Container House**







#### feature:

It is easy to assemble and can be moved frequently. The important thing is that it has a sufficiently large usable area and spacious living space. All accessories have been assembled in the factory. The house can be folded to save space during transportation. When shipped to the destination, it can be installed quickly and easily on the ground.



### **Expandable Container House**











#### **Expandable Container House**





### **Foldable Container House**