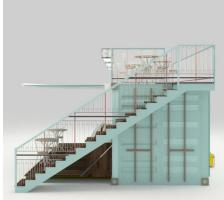

### **Common Materials**

**1.** Container selection or customization

2. Packing

**Container Installation Process** 

3. Loading and transportation

4. On-site assembly, placing the bottom steel beam

8. Install the floor

7. Install wall panels

6. Install the top steel beam

5. Install the column and the bottom tube

9. Install the top square pass

10. Install smallpox

11. Installation is complete