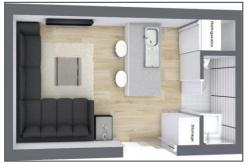

ty** Steel structure, high safety

**Durability** Steel outer wall, corrosion resistance, acid resistance, no rust and no cracks

**Sound insulation** Air partition design, good sound and heat insulation

**low cost** Low cost, high quality and low price



### Application





### **Common Materials**





### **Common Materials**







**1.** Container selection or customization



2. Packing



**Container Installation Process** 

3. Loading and transportation



4. On-site assembly, placing the bottom steel beam



8. Install the floor



7. Install wall panels



6. Install the top steel beam



5. Install the column and the bottom tube





9. Install the top square pass



10. Install smallpox



11. Installation is complete



### **Other Applications Of Container Construction**



**Residential House** 



Office





**Creative Industry Park** 



**Outdoor Lounge** 



Hotel



**Shopping Mall** 



Lookout



Vending Shop



**Marketing Center** 



**Theme Hotel** 



**Exhibition Hall** 







#### **Container-Store**



#### **GSCH701-2**

**Technical index:** Building size: 5800mm\*2896mm\*2400mm

Function use: retail store



#### **Container-Restaurant**

#### **JZXF200821**

#### **Technical index:**

Building size: 11600mm long \* 2800mm wide \* 2896mm high (composed of two 20foot containers)

Function use: retail store

Main features: small, standardized products





#### **Container-Restaurant**





### **Container-Restaurant**



#### GSBS2020080605

**Technical index:** Building size: 3860mmx5950mmx2800mm (single container)

Function use: retail