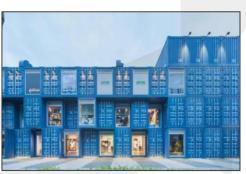

#### **Container-Store**

#### **GSCH701-2**

**Technical index:** Building size: 5800mm\*2896mm\*2400mm

Function use: retail store