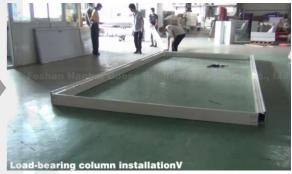

### **Common Materials**

**1.** Container selection or customization

2. Packing

**Container Installation Process** 

3. Loading and transportation

4. On-site assembly, placing the bottom steel beam

8. Install the floor

7. Install wall panels

6. Install the top steel beam

5. Install the column and the bottom tube

9. Install the top square pass

10. Install smallpox

11. Installation is complete