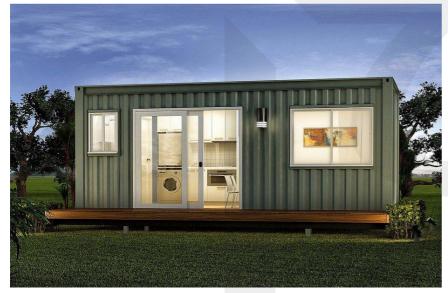

# Container House

CONVENIENT, FAST AND WIDELY USED



Factory Address: No.15-1 East, the Heshun Industrial Development Zone, Nanhai District, Foshan City. Website: https://www.guoseshelter.com/







#### Size:

| Туре | Outer Length | Outer Wide | Outer Height |
|------|--------------|------------|--------------|
| 20ft | 5800mm       | 2800mm     | 2896mm       |
| 40ft | 11600mm      | 2800mm     | 2896mm       |

In addition to standard container sizes, our company can also provide custom container sizes

\*Because the width of road transportation does not exceed 3m, and the firmness of the structure and the site

Comprehensive consideration of hoisting, so the general maximum width of the container can be 3m.





#### Advantage

#### Modular

Movable, modular units can be combined and moved at will

#### Detachable

It can be assembled quickly, has a short manufacturing period, and can fully meet different functional requirements

#### Variability

The configuration and layou