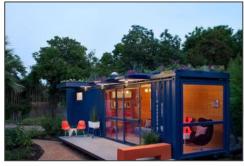

### **Container-Dining Bar**

#### **JZXF200826**

Technical index: Building size: 5800mm\*2800mm\*2896mm

Function use: retail store