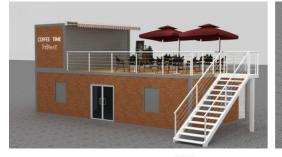

#### **Container-Coffee Shop**

#### **JZXF200809**

**Technical index:** Building size: 5800mm\*2800mm\*2896mm

Function use: retail store