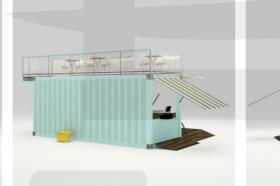

### **Container-Dining Bar**

#### **JZXF200826**

Technical index: Building size: 5800mm\*2800mm\*2896mm

Function use: retail store