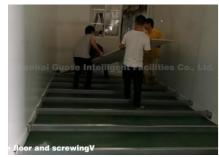

### **Common Materials**

**1.** Container selection or customization

2. Packing

**Container Installation Process** 

3. Loading and transportation

4. On-site assembly, placing the bottom steel beam

8. Install the floor

7. Install wall panels

6. Install the top steel beam

5. Install the column and the bottom tube

9. Install the top square pass

10. Install smallpox

11. Installation is complete