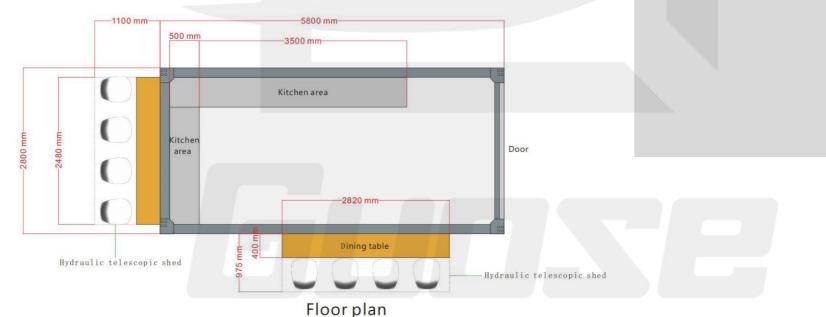

### **Container-Dining Bar**

#### **JZXF200826**

Technical index: Building size: 5800mm\*2800mm\*2896mm

Function use: retail store