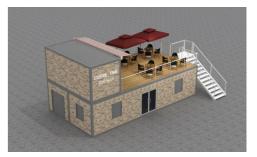

#### GSBS2020080605

**Technical index:** Building size: 3860mmx5950mmx2800mm (single container)

Function use: retail store