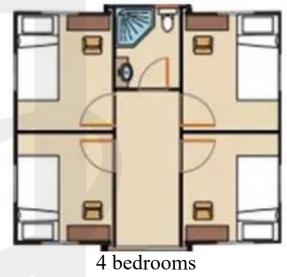

### **Expandable Container House**

#### feature:

It is easy to assemble and can be moved frequently. The important thing is that it has a sufficiently large usable area and spacious living space. All accessories have been assembled in the factory. The house can be folded to save space during transportation. When shipped to the destination, it can be installed quickly and easily on the ground.