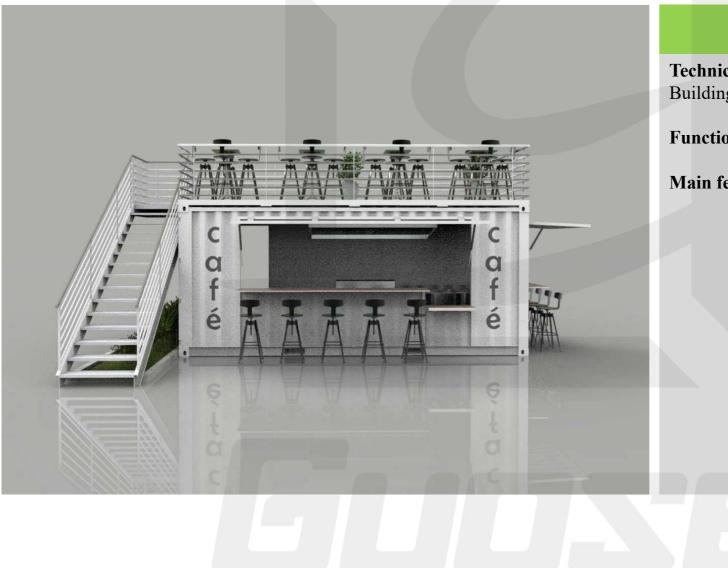

#### **Container-Coffee Shop**

#### **JZXF200809**

**Technical index:** Building size: 5800mm\*2800mm\*2896mm

Function use: retail store