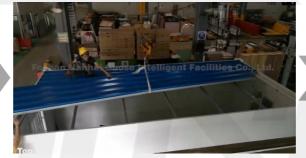

### **Common Materials**

**1.** Container selection or customization

2. Packing

**Container Installation Process** 

3. Loading and transportation

4. On-site assembly, placing the bottom steel beam

8. Install the floor

7. Install wall panels

6. Install the top steel beam

5. Install the column and the bottom tube

9. Install the top square pass

10. Install smallpox

11. Installation is complete