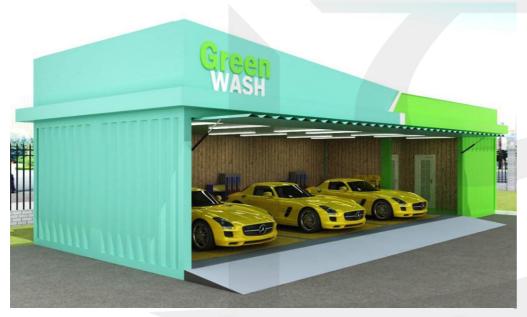

### **Container-Car Wash**

#### **JZXF200812**

**Technical index:** Building size: 14,495mm\*5600mm\*3000mm

Function use: retail store