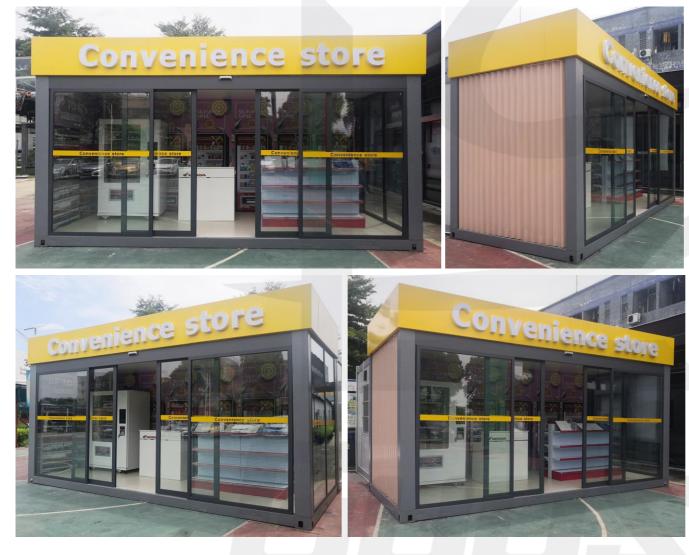

#### **Container-Store**

#### **GSCH701-2**

**Technical index:** Building size: 5800mm\*2896mm\*2400mm

Function use: retail store