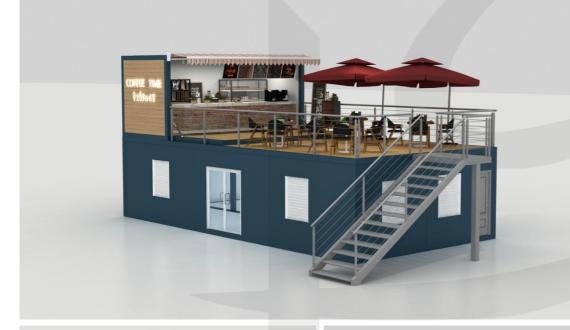

#### **Container-Coffee Shop**

#### **JZXF200809**

**Technical index:** Building size: 5800mm\*2800mm\*2896mm

Function use: retail store