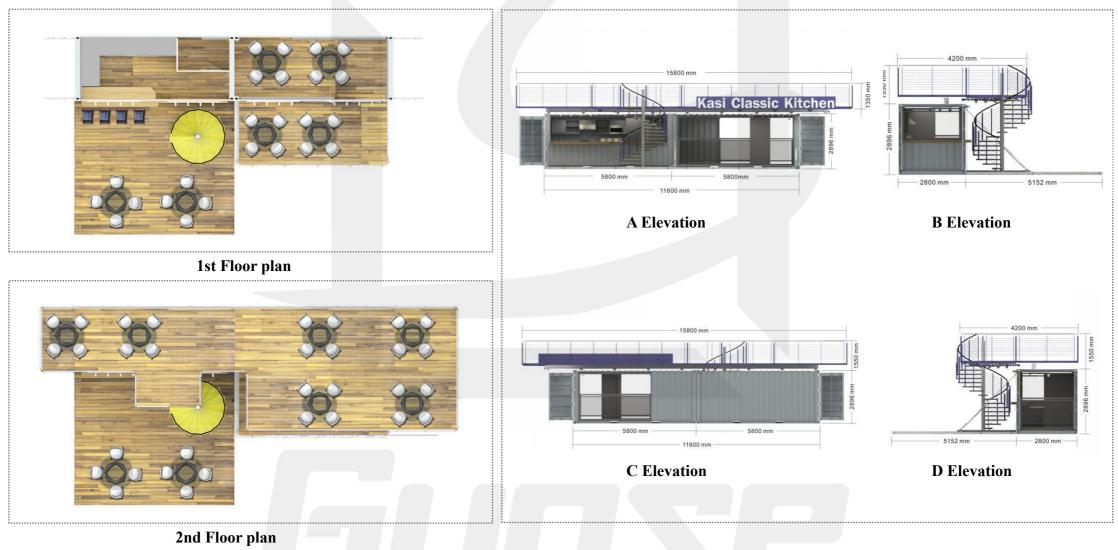

#### **Container-Restaurant**

#### **Technical index:**

Building size: 11600mm long \* 2800mm wide \* 2896mm high (composed of two 20foot containers)

Function use: retail store

Main features: small, standardized products