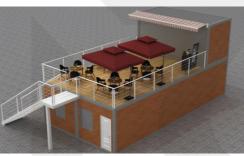

tive Industry Park** 



**Outdoor Lounge** 



Hotel



**Shopping Mall** 



Lookout



Vending Shop



**Marketing Center** 



**Theme Hotel** 



**Exhibition Hall** 







#### **Container-Store**



#### **GSCH701-2**

**Technical index:** Building size: 5800mm\*2896mm\*2400mm

Function use: retail store



#### **Container-Restaurant**

#### **JZXF200821**

#### **Technical index:**

Building size: 11600mm long \* 2800mm wide \* 2896mm high (composed of two 20foot containers)

Function use: retail store

Main features: small, standardized products





#### **Container-Restaurant**





### **Container-Restaurant**



#### GSBS2020080605

**Technical index:** Building size: 3860mmx5950mmx2800mm (single container)

Function use: retail store







#### **Container-Restaurant**





















#### **Container-Coffee Shop**



#### **JZXF200809**

**Technical index:** Building size: 5800mm\*2800mm\*2896mm

Function use: retail store





### **Container-Coffee Shop**



#### **Container-Coffee Shop**







#### **JZXF200802**

**Technical index:** Building size: L6055mm\*W2896mm\*H2800mm

Function use: retail store













### **Container-Dining Bar**



#### **JZXF200826**

Technical index: Building size: 5800mm\*2800mm\*2896mm

Function use: retail store





### **Container-Car Wash**



#### **JZXF200812**

**Technical index:** Building size: 14,495mm\*5600mm\*3000mm

Function use: retail store





#### **Other Business Container Styles**





## **Residential Container-Household**



### **JZXF200707**













#### **Residential Container-Dormi