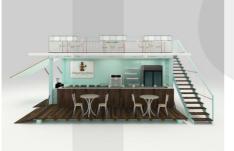

### **Container-Dining Bar**

#### **JZXF200826**

Technical index: Building size: 5800mm\*2800mm\*2896mm

Function use: retail store