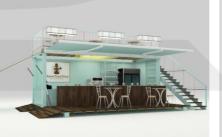

### **Container-Dining Bar**

#### **JZXF200826**

Technical index: Building size: 5800mm\*2800mm\*2896mm

Function use: retail store