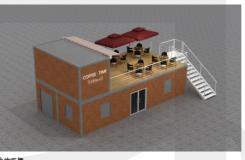

ve Industry Park** 



**Outdoor Lounge** 



Hotel



**Shopping Mall** 



Lookout



Vending Shop



**Marketing Center** 



**Theme Hotel** 



**Exhibition Hall** 







#### **Container-Store**



#### **GSCH701-2**

**Technical index:** Building size: 5800mm\*2896mm\*2400mm

Function use: retail store



#### **Container-Restaurant**

#### **JZXF200821**

#### **Technical index:**

Building size: 11600mm long \* 2800mm wide \* 2896mm high (composed of two 20foot containers)

Function use: retail store

Main features: small, standardized products





#### **Container-Restaurant**





### **Container-Restaurant**



#### GSBS2020080605

**Technical index:** Building size: 3860mmx5950mmx2800mm (single container)

Function use: retail store







#### **Container-Restaurant**





















#### **Container-Coffee Shop**



#### **JZXF200809**

**Technical index:** Building size: 5800mm\*2800mm\*2896mm

Function use: retail store





### **Container-Coffee Shop**



#### **Container-Coffee Shop**







#### **JZXF200802**

**Technical index:** Building size: L6055mm\*W2896mm\*H2800mm

Function use: retail store













### **Container-Dining Bar**



#### **JZXF200826**

Technical index: Building size: 5800mm\*2800mm\*2896mm

Function use: retail store





### **Container-Car Wash**



#### **JZXF200812**

**Technical index:** Building size: 14,495mm\*5600mm\*3000mm

Function use: retail store





#### **Other Business Container Styles**





## **Residential Container-Household**



### **JZXF200707**













#### **Residential Container-Dormito