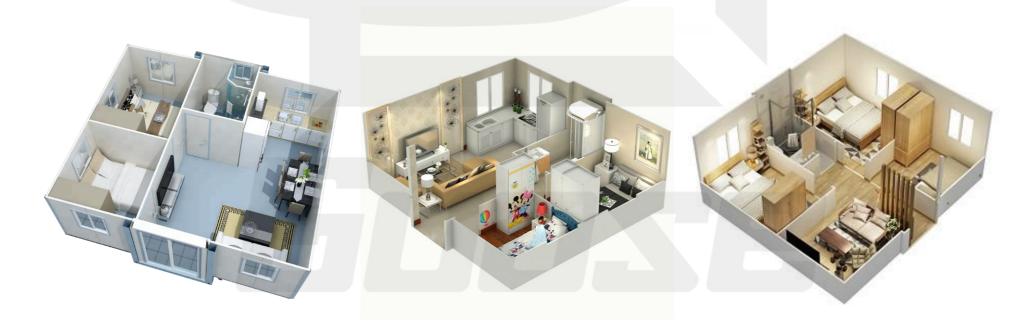

### **Expandable Container House**

#### feature:

It is easy to assemble and can be moved frequently. The important thing is that it has a sufficiently large usable area and spacious living space. All accessories have been assembled in the factory. The house can be folded to save space during transportation. When shipped to the destination, it can be installed quickly and easily on the ground.