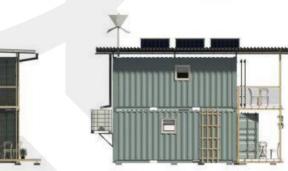

ore







#### **Container-Restaurant**





















#### **Container-Coffee Shop**



#### **JZXF200809**

**Technical index:** Building size: 5800mm\*2800mm\*2896mm

Function use: retail store





### **Container-Coffee Shop**



#### **Container-Coffee Shop**







#### **JZXF200802**

**Technical index:** Building size: L6055mm\*W2896mm\*H2800mm

Function use: retail store













### **Container-Dining Bar**



#### **JZXF200826**

Technical index: Building size: 5800mm\*2800mm\*2896mm

Function use: retail store





### **Container-Car Wash**



#### **JZXF200812**

**Technical index:** Building size: 14,495mm\*5600mm\*3000mm

Function use: retail store





#### **Other Business Container Styles**





## **Residential Container-Household**



### **JZXF200707**













#### **Residential Container-Dormitory**







**JZXF200717** 







**JZXF200711** 





**JZXF200706** 

**JZXF200705** 



#### **Container-Toilet**





#### **Container-Toilet**



GSCONTAINER1006



**GSCONTAINER1008** 





### **Expandable Container House**







#### feature:

It is easy to assemble and can be moved frequently. The important thing is that it has a sufficiently large usable area and spacious living space. All accessories have been assembled in the factory. The house can be folded to save space during transportation. When shipped to the destination, it can be installed quickly and easily on the ground.



### **Expandable Container House**











#### **Expandable Container House**





### **Foldable Container House**