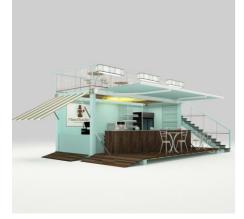

### **Container-Dining Bar**

#### **JZXF200826**

Technical index: Building size: 5800mm\*2800mm\*2896mm

Function use: retail store