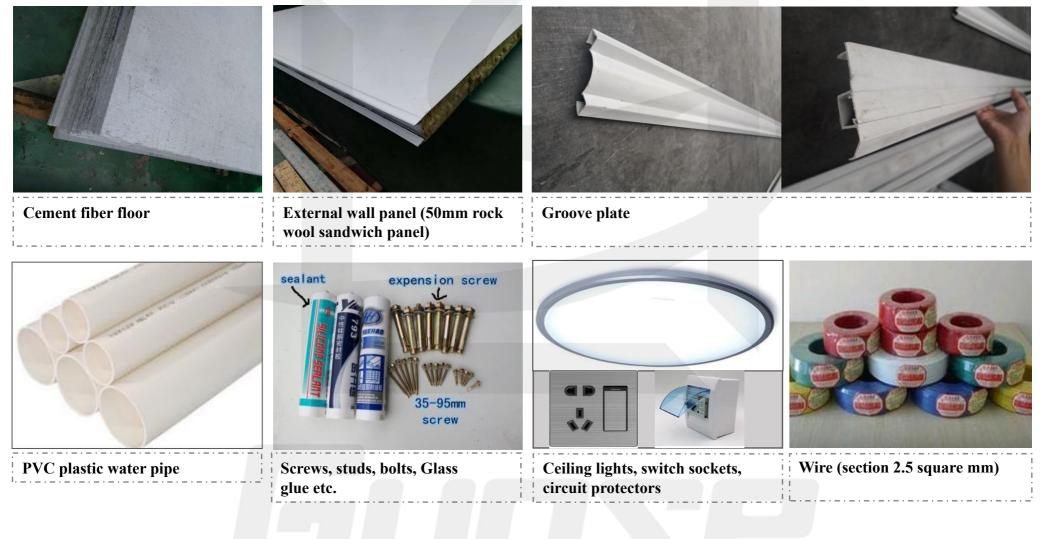

### **Common Materials**

### **Common Materials**

**1.** Container selection or customization

2. Packing

**Container Installation Process** 

3. Loading and transportation

4. On-site assembly, placing the bottom steel beam

8. Install the floor