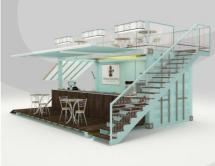

### **Container-Dining Bar**

#### **JZXF200826**

Technical index: Building size: 5800mm\*2800mm\*2896mm

Function use: retail store