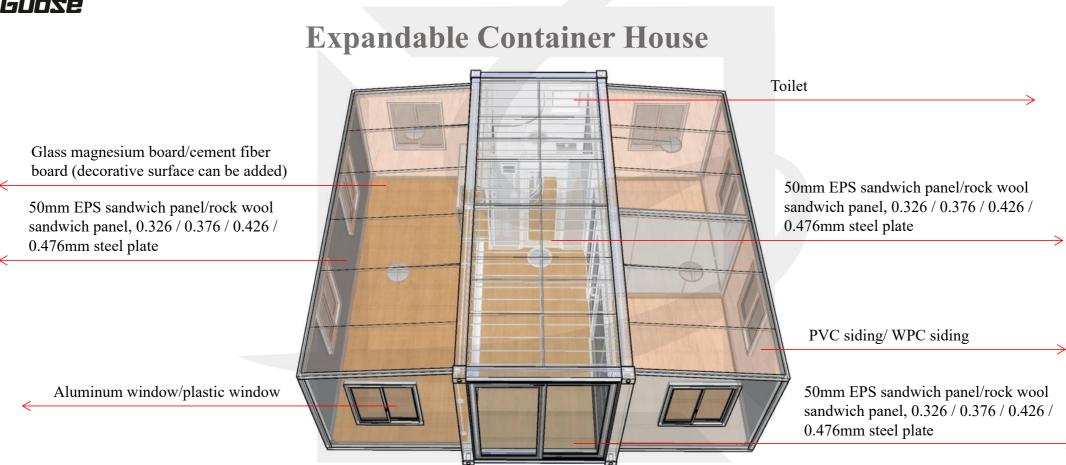

### **Expandable Container House**

#### feature:

It is easy to assemble and can be moved frequently. The important thing is that it has a sufficiently large usable area and spacious living space. All accessories have been assembled in the factory. The house can be folded to save space during transportation. When shipped to the destination, it can be installed quickly and easily on the ground.