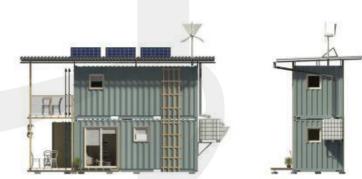

store







#### **Container-Restaurant**





















#### **Container-Coffee Shop**



#### **JZXF200809**

**Technical index:** Building size: 5800mm\*2800mm\*2896mm

Function use: retail store





### **Container-Coffee Shop**



#### **Container-Coffee Shop**







#### **JZXF200802**

**Technical index:** Building size: L6055mm\*W2896mm\*H2800mm

Function use: retail store













### **Container-Dining Bar**



#### **JZXF200826**

Technical index: Building size: 5800mm\*2800mm\*2896mm

Function use: retail store





### **Container-Car Wash**



#### **JZXF200812**

**Technical index:** Building size: 14,495mm\*5600mm\*3000mm

Function use: retail store





#### **Other Business Container Styles**





## **Residential Container-Household**



### **JZXF200707**













#### **Residential Container-Dormitory**







**JZXF200717** 







**JZXF200711** 





**JZXF200706** 

**JZXF200705** 



#### **Container-Toilet**





#### **Container-Toilet**



GSCONTAINER1006



**GSCONTAINER1008** 





### **Expandable Container House**







#### feature:

It is easy to assemble and can be moved frequently. The important thing is that it has a sufficiently large usable area and spacious living space. All accessories have been assembled in the factory. The house can be folded to save space during transportation. When shipped to the destination, it can be installed quickly and easily on the ground.



### **Expandable Container House**











#### **Expandable Container House**





### **Foldable Container House**