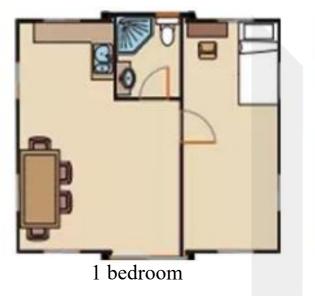

### **Expandable Container House**

#### feature:

It is easy to assemble and can be moved frequently. The important thing is that it has a sufficiently large usable area and spacious living space. All accessories have been assembled in the factory. The house can be folded to save space during transportation. When shipped to the destination, it can be installed quickly and easily on the ground.