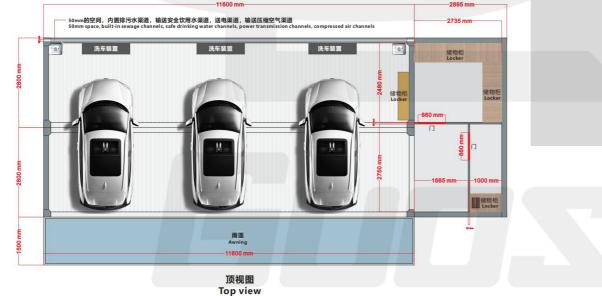

### **Container-Car Wash**

#### **JZXF200812**

**Technical index:** Building size: 14,495mm\*5600mm\*3000mm

Function use: retail store