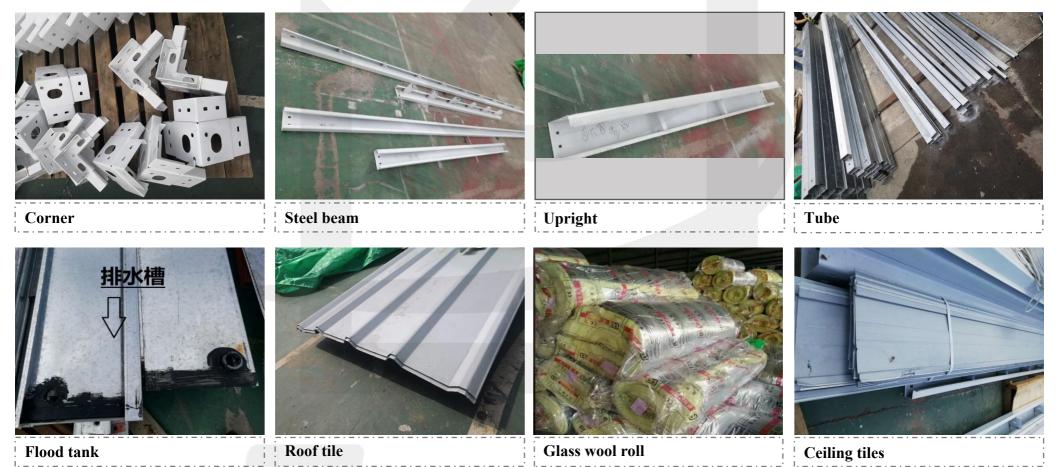

### **Common Materials**

### **Common Materials**

**1.** Container selection or customization

2. Packing

**Container Installation Process** 

3. Loading and transportation

4. On-site assembly, placing the bottom steel beam

8. Install the floor

7. Install wall panels

6. Install the top steel beam

5. Install the column and the bottom tube

9. Install the top square pass

10. Install smallpox

11. Installation is complete