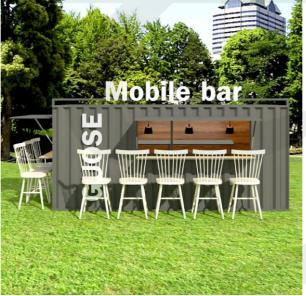

### **Container-Dining Bar**

#### **JZXF200826**

Technical index: Building size: 5800mm\*2800mm\*2896mm

Function use: retail store