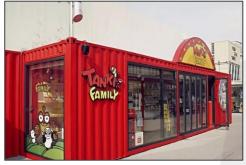

#### **Container-Restaurant**

### **Container-Restaurant**

#### GSBS2020080605

**Technical index:** Building size: 3860mmx5950mmx2800mm (single container)

Function use: retail store