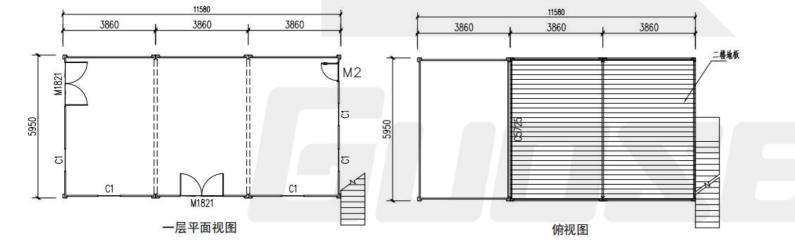

#### GSBS2020080605

**Technical index:** Building size: 3860mmx5950mmx2800mm (single container)

Function use: retail store