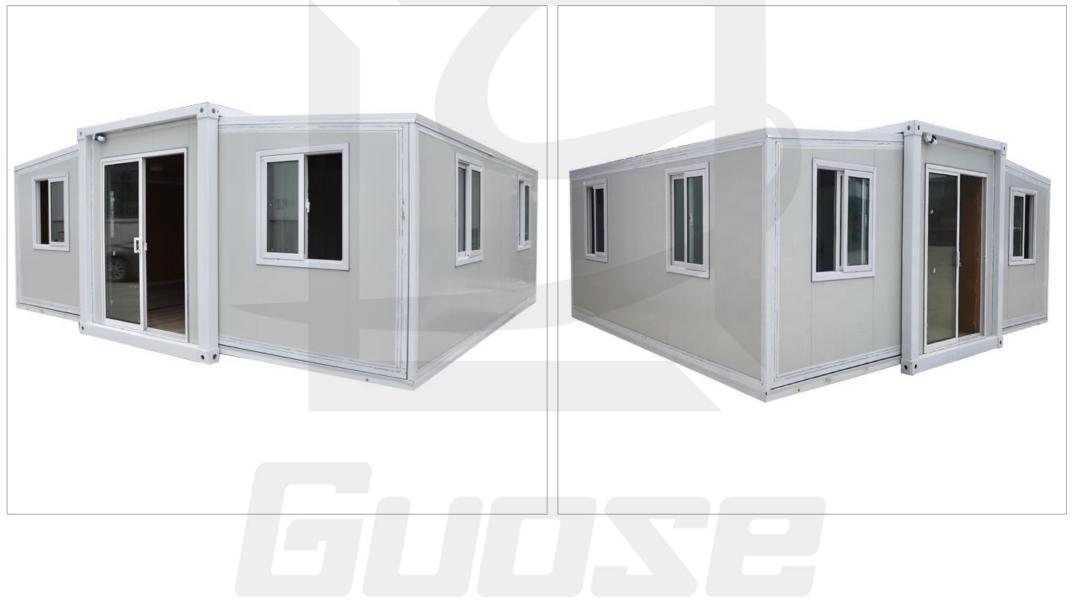

### **Expandable Container House**

#### feature:

It is easy to assemble and can be moved frequently. The important thing is that it has a sufficiently large usable area and spacious living space. All accessories have been assembled in the factory. The house can be folded to save space during transportation. When shipped to the destination, it can be installed quickly and easily on the ground.