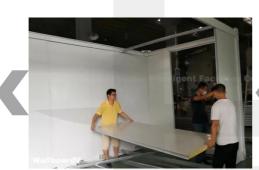

### **Common Materials**

**1.** Container selection or customization

2. Packing

**Container Installation Process** 

3. Loading and transportation

4. On-site assembly, placing the bottom steel beam

8. Install the floor

7. Install wall panels

6. Install the top steel beam

5. Install the column and the bottom tube

9. Install the top square pass

10. Install smallpox

11. Installation is complete