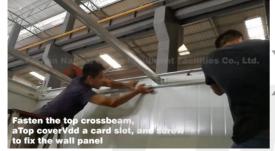

### **Common Materials**

**1.** Container selection or customization

2. Packing

**Container Installation Process** 

3. Loading and transportation

4. On-site assembly, placing the bottom steel beam

8. Install the floor

7. Install wall panels

6. Install the top steel beam

5. Install the column and the bottom tube

9. Install the top square pass

10. Install smallpox

11. Installation is complete