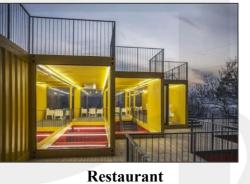

#### **Container-Restaurant**

#### **JZXF200821**

#### **Technical index:**

Building size: 11600mm long \* 2800mm wide \* 2896mm high (composed of two 20foot containers)

Function use: retail store

Main features: small, standardized products

### **Container-Restaurant**