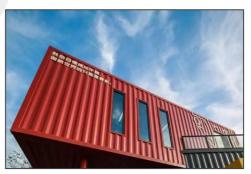

#### **Container-Restaurant**

#### **JZXF200821**

#### **Technical index:**

Building size: 11600mm long \* 2800mm wide \* 2896mm high (composed of two 20foot containers)

Function use: retail store

Main features: small, standardized products