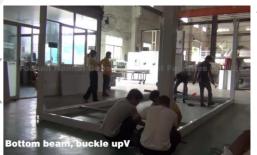

### **Common Materials**

**1.** Container selection or customization

2. Packing

**Container Installation Process** 

3. Loading and transportation

4. On-site assembly, placing the bottom steel beam

8. Install the floor

7. Install wall panels

6. Install the top steel beam

5. Install the column and the bottom tube

9. Install the top square pass

10. Install smallpox

11. Installation is complete