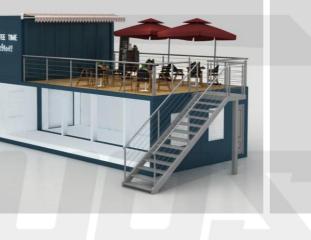

### **Container-Coffee Shop**

#### **Container-Coffee Shop**

#### **JZXF200802**

**Technical index:** Building size: L6055mm\*W2896mm\*H2800mm

Function use: retail store