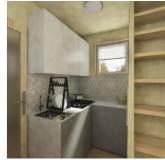

### **Common Materials**

### **Common Materials**

**1.** Container selection or customization

2. Packing

**Container Installation Process** 

3. Loading and transportation

4. On-site assembly, placing the bottom steel beam

8. Install the floor