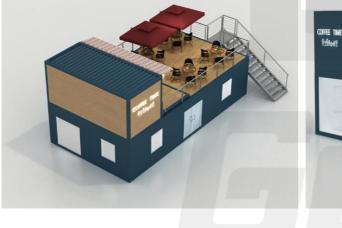

#### **Container-Coffee Shop**

#### **JZXF200809**

**Technical index:** Building size: 5800mm\*2800mm\*2896mm

Function use: retail store