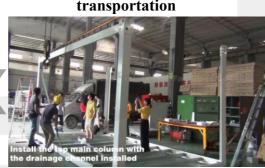

### **Common Materials**

**1.** Container selection or customization

2. Packing

**Container Installation Process** 

3. Loading and transportation

4. On-site assembly, placing the bottom steel beam

8. Install the floor

7. Install wall panels

6. Install the top steel beam

5. Install the column and the bottom tube

9. Install the top square pass

10. Install smallpox

11. Installation is complete