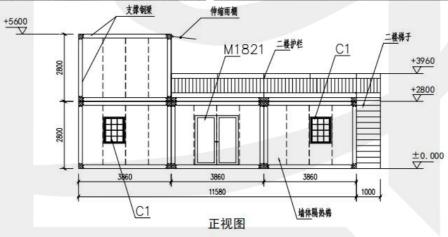

### **Container-Restaurant**

#### GSBS2020080605

**Technical index:** Building size: 3860mmx5950mmx2800mm (single container)

Function use: retail store