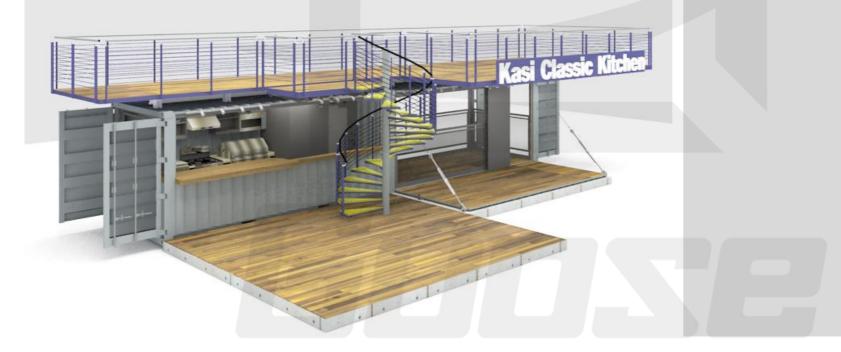

#### **Container-Restaurant**

#### **Technical index:**

Building size: 11600mm long \* 2800mm wide \* 2896mm high (composed of two 20foot containers)

Function use: retail store

Main features: small, standardized products